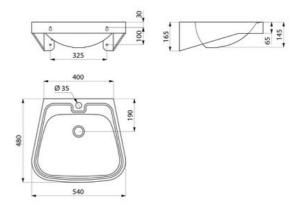

### FRAJU wall-mounted washbasin - Ref. 121430

Wall-mounted washbasin, 540x480mm. Bacteriostatic 304 stainless steel.

Polished satin finish.

Stainless steel thickness: 1.2mm for the bowl and 1.5mm for surround.

Rounded edges prevent injury. With Ø 35mm central tap hole. Supplied with 11/4" waste.

Without overflow.

Supplied with fixing elements.

CE marked. Complies with European standard EN 14688.

Weight: 4.65kg.

#### FRAJU wall-mounted washbasin - Ref. 121430

| Height    | 165mm                              |
|-----------|------------------------------------|
| Length    | 540mm                              |
| Width     | 480mm                              |
| Thickness | 1.2mm (bowl) and 1.5mm (surround)  |
| Finish    | Polished satin 304 stainless steel |
|           |                                    |