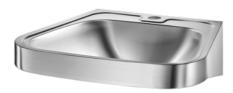

# FRAJU wall-mounted washbasin

Ref. 121430

Polished satin 304 stainless steel

### FRAJU wall-mounted washbasin - Ref. 121430

Wall-mounted washbasin, 540x480mm. Bacteriostatic 304 stainless steel.

Polished satin finish.

Stainless steel thickness: 1.2mm for the bowl and 1.5mm for surround.